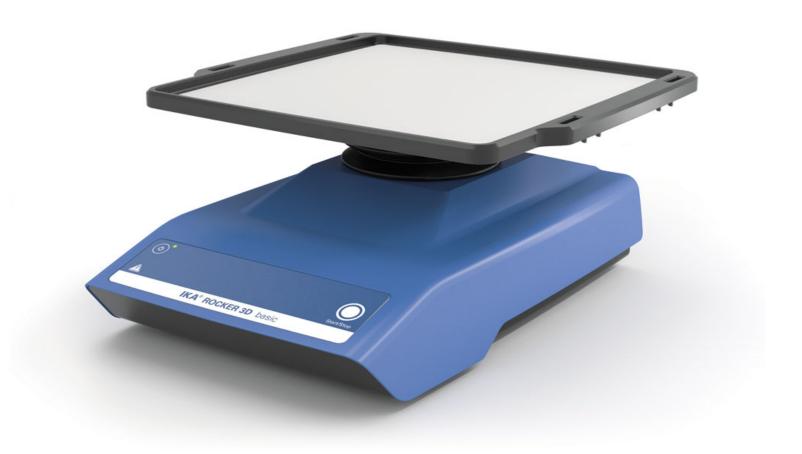

### **ROCKER 3D basic**

/// Data Sheet

Shaker with three-dimensional tumbling motion and a fixed speed for smooth mixing tasks. Used for homogeneous mixing in flasks, culture flasks, Petri dishes and tubes. Ideal for e.g. the cultivation of cell cultures, DANN extractions, distributing of cells and staining and destaining of cells. Even with load and voltage fluctuations, shaking speed remains constant. A fixed angle ensures reproducible test results.

- Different attachments enable use for a variety of applications
- Usable at 4 to 50 °C in incubators
- Anti-slip rubber mat included

- Easy operation with touch keypad
- Suitable for continuous operation
- Shaking diameter: 8° (angle)
- Speed range: 30 rpm (fixed)